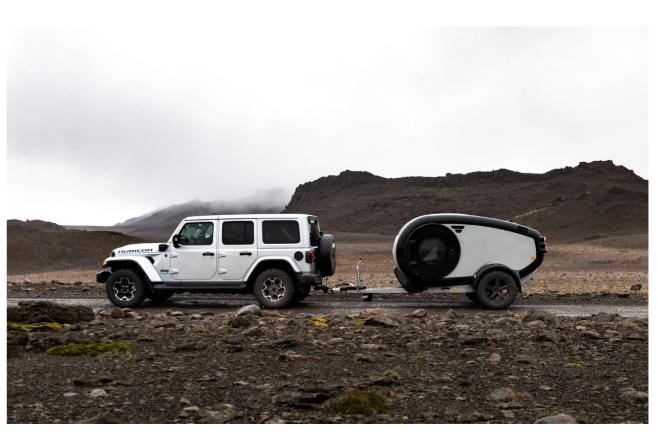

## MINK-X

The MINK-X is the rugged evolution of the original Mink Camper, meticulously crafted in Iceland to elevate the camping experience with thoughtful details. Its robust build and versatile design make it a perfect adventure companion for various terrains, ensuring an effortless camping experience.

#### **DIMENSIONS**

- Gross weight 750 kg
- Net weight 530 kg
- Overall length 4120 mm
- Cabin length 2810 mm
- Overall height 1880 mm
- Overall width 2100 mm
- Cabin width 1510 mm
- Ground clearance 350 mm
- Wheels 17 x 8.5
- Tyres 245/65R17
- Tow ball height 530 mm
- Tongue weight 75 kg

#### **EXTERIOR**

- Solid Shell structure made from **ABS** plastic
- High-Thermal insulation
- 2x front and 2x rear rugged manoeuvering handles
- AL-KO chassis reinforced galvanised steel
- AL-KO chassis mechanical handbrake
- AL-KO shock absorbers
- 13 pin electric trailer plug, charges while driving
- 70ah AGM battery
- 230V connection for charging
- DEFA Multi Charger 1205 flex