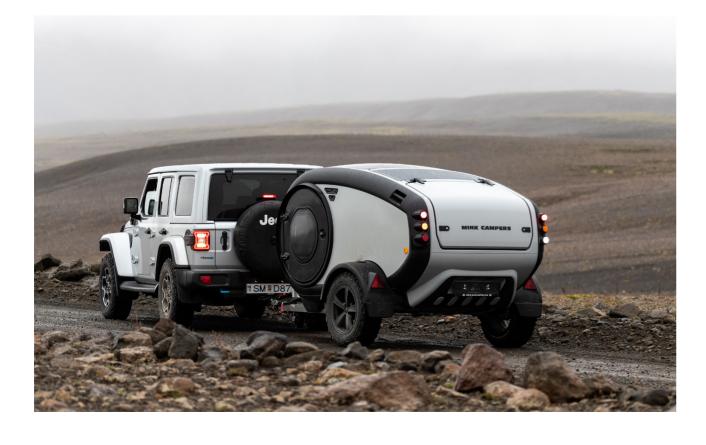

## MINK-X

The MINK-X is the rugged evolution of the original Mink Camper, meticulously crafted in Iceland to elevate the camping experience with thoughtful details. Its robust build and versatile design make it a perfect adventure companion for various terrains, ensuring an effortless camping experience.

#### **DIMENSIONS**

- Gross weight 750 kg
- Net weight 530 kg
- Overall length 4120 mm
- Cabin length 2810 mm
- Overall height 1880 mm
- Overall width 2100 mm
- Cabin width 1510 mm
- Ground clearance 350 mm
- Wheels 17 x 8.5
- Tyres 245/65R17
- Tow ball height 530 mm
- Tongue weight 75 kg

#### **EXTERIOR**

- Solid Shell structure made from **ABS** plastic
- High-Thermal insulation
- 2x front and 2x rear rugged manoeuvering handles
- AL-KO chassis reinforced galvanised steel
- AL-KO chassis mechanical handbrake
- AL-KO shock absorbers
- 13 pin electric trailer plug, charges while driving
- 70ah AGM battery
- 230V connection for charging
- DEFA Multi Charger 1205 flex