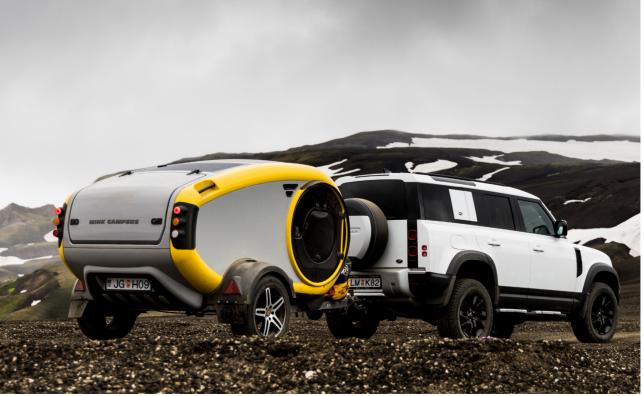

# MINK CAMPERS MINK-S

The MINK-S is the original Mink Camper, designed in Iceland to make the intimacy of camping effortless and easy through thoughtful details. Its lightweight and aerodynamic design make it an ideal travel companion for most cars.

#### DIMENSIONS

- Gross weight 750 kg
- Net weight 520 kg
- Overall length 4120 mm
- Cabin length 2810 mm

## **EXTERIOR**

- Solid Shell structure made from ABS plastic
- High-Thermal insulation
- 2x front and 2x rear rugged manoeuvering handles