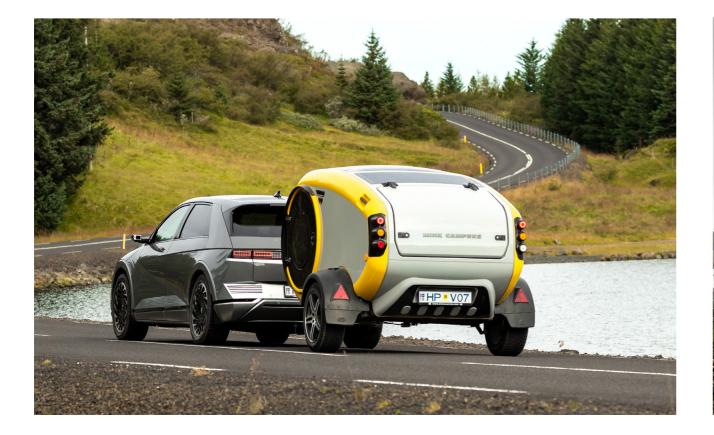

# MINK CAMPERS MINK-S

The MINK-S is the original Mink Camper, designed in Iceland to make the intimacy of camping effortless and easy through thoughtful details. Its lightweight and aerodynamic design make it an ideal travel companion for most cars.

#### DIMENSIONS

- Gross weight 750 kg
- Net weight 520 kg
- Overall length 4120 mm
- Cabin length 2810 mm

## **EXTERIOR**

- Solid Shell structure made from ABS plastic
- High-Thermal insulation
- 2x front and 2x rear rugged manoeuvering handles