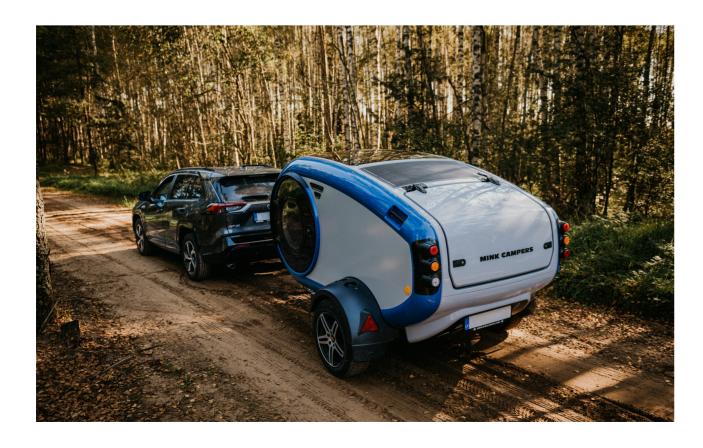

## MINK-E

The MINK-E is the latest camper in the Mink Camper family. It's reimagined for eco-conscious adventurers. Designed in Iceland to effortlessly enhance the camping experience through thoughtful details, its lightweight and aerodynamic design make it the perfect travel companion for most electric cars.

#### **DIMENSIONS**

- Gross weight 750 kg
- Net weight 510 kg
- Overall length 4120 mm
- Cabin length 2810 mm
- Overall height 1850 mm
- Overall width 2100 mm
- Cabin width 1510 mm
- Ground clearance 320 mm
- Wheels 17 x 8.5
- Tyres 225/55R17
- Tow ball height 500 mm
- Tongue weight 75 kg