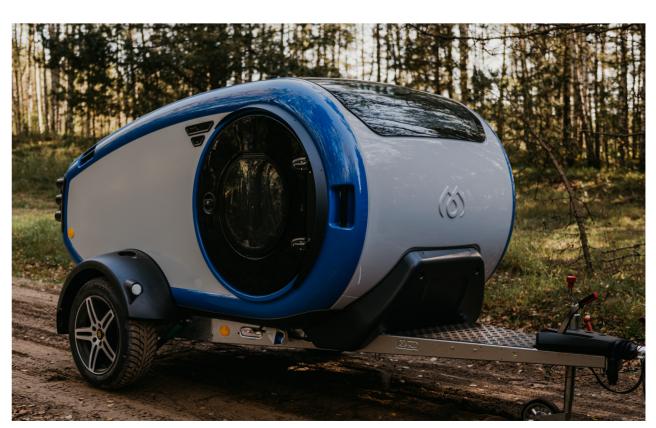

#### **EXTERIOR**

- Solid Shell structure made from **ABS** plastic
- High-Thermal insulation
- 2x front and 2x rear rugged manoeuvering handles
- AL-KO chassis reinforced galvanised steel
- AL-KO chassis mechanical handbrake
- AL-KO shock absorbers
- 13 pin electric trailer plug, charges while driving
- 70ah AGM battery
- 230V connection for charging
- DEFA Multi Charger 1205 flex